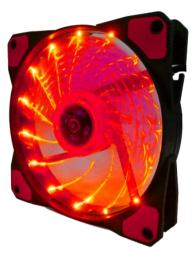

BRAND CATEGORY CODE GTIN TITLE IMAGES GAMMEC FANS FG15RE 8058772931581 FAN GAMMEC 12CM 15LED LUCE ROSSA

DESCRIPTION

COLOR LED NUMBER OF BLADES CONNECTOR ANTI-VIBRATION The Gammec FG15RE is a 12cm fan of new generation, with as many as 15 LEDs (instead of 4) and with anti-vibration mounts. The LEDs emit red light and the same color are also the red transparent blades and the anti-vibration supports. The blades are 9 (rather than the classic 7) and have 3D relief for a better performance and aesthetics. Two attachments are also available: MOLEX 4-pin small 3-pin connection. The fan is supplied in retail packaging and is also available in other colors.

Transparent red 15 red light LEDs 9 MOLEX 4-pin + small 3Pin Red rubber supports