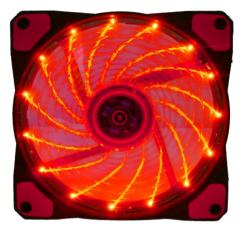

BRAND CATEGORY CODE GTIN TITLE IMAGES GAMMEC FANS FG15RE 8058772931581 FAN GAMMEC 12CM 15LED LUCE ROSSA

DESCRIPTION

COLOR LED NUMBER OF BLADES CONNECTOR ANTI-VIBRATION The Gammec FG15RE is a 12cm fan of new generation, with as many as 15 LEDs (instead of 4) and with anti-vibration mounts. The LEDs emit red light and the same color are also the red transparent blades and the anti-vibration supports. The blades are 9 (rather than the classic 7) and have 3D relief for a better performance and aesthetics. Two attachments are also available: MOLEX 4-pin small 3-pin connection. The fan is supplied in retail packaging and is also available in other colors.

Transparent red 15 red light LEDs 9 MOLEX 4-pin + small 3Pin Red rubber supports